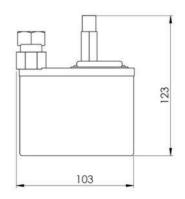

### **DIMENSION/WEIGHT**

Packaging dimensions: 130 x 105 x 65 mm

5.1 x 4.2 x 2.6 in

• Total weight: 0.5 kg / 1 lbs