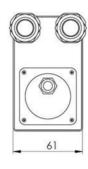

### **DIMENSION/WEIGHT**

Packaging dimensions: 130 x 105 x 65 mm

5.1 x 4.2 x 2.6 in

• Total weight: 0.5 kg / 1 lbs